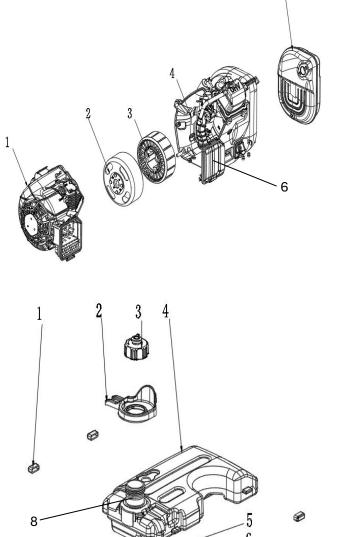

# Motor Assembly:

| Part # | ltem Code | Description        | Qty |
|--------|-----------|--------------------|-----|
| 5      | 812720    | MUFFLER COMPONENT  | 1   |
| 6      | 812752    | AIR FILTER ELEMENT | 1   |

## Fuel Tank:

| Part # | Item Code | Description   | Qty |
|--------|-----------|---------------|-----|
| 3      | 812690    | FUEL TANK CAP | 1   |
| 5      | 812664    | FILTER SCREEN | 1   |
| 8      | 812669    | OIL FILTER    | 1   |