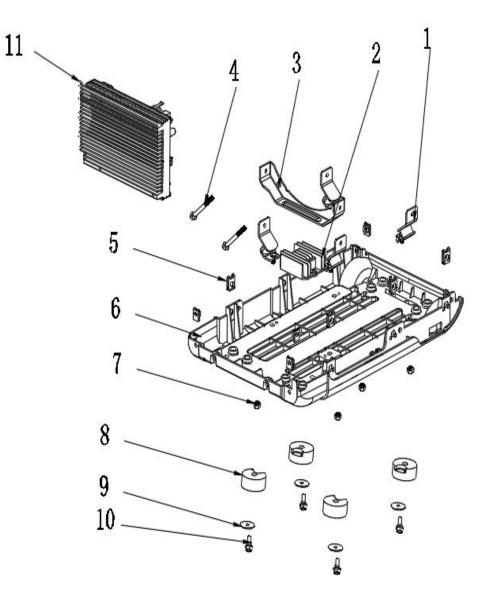

# Base Plate Assembly:

| Part # | ltem Code | Description                | Qty |
|--------|-----------|----------------------------|-----|
| 1      | 812676    | SHOCK ABSORBING BEARING    | 4   |
| 8      | 812675    | SHOCK ABSORBING RUBBER PAD | 4   |
| 11     | 812740    | INVERTER                   | 2   |