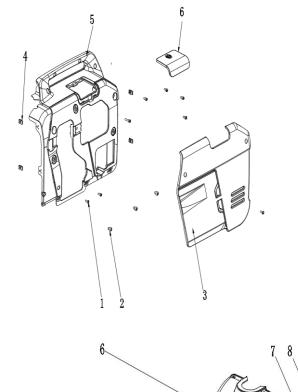

WC-P3200Si (811989) - Spare Parts Exploded Diagram

**Right Casing:** 

| Part # | ltem Code | Description             | Qty |
|--------|-----------|-------------------------|-----|
| 3      | 812855    | MAINTENANCE COVER PLATE | 1   |