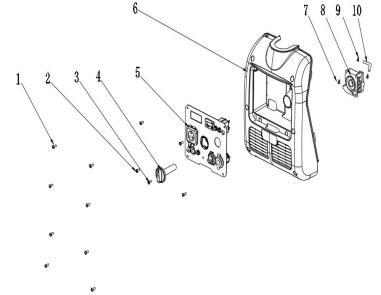

## Intake Cover Plate:

| Part # | ltem Code | Description   | Qty |  |
|--------|-----------|---------------|-----|--|
| 5      | 812735    | CONTROL PANEL | 1   |  |

WC-P3200Si (811989) - Spare Parts Exploded Diagram