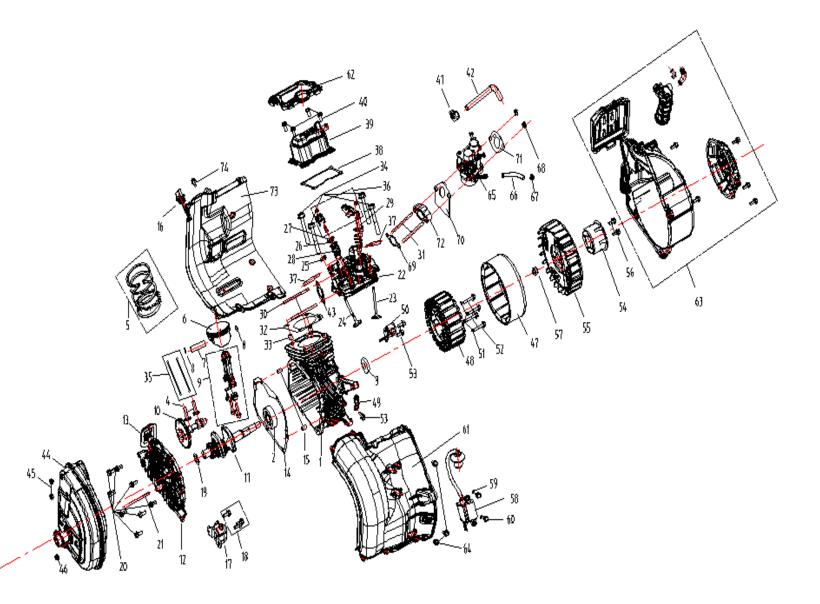

# Engine:

| Part # | Item Code | Description             | Qty |
|--------|-----------|-------------------------|-----|
| 16     | 812856    | OIL DIPSTICK ASSEMBLY   | 1   |
| 17     | 812695    | OIL SENSOR              | 1   |
| 42     | 812672    | EXHAUST PIPE            | 1   |
| 43     | 812658    | MUFFLER GASKET          | 1   |
| 45     | 812615    | NUT                     | 2   |
| 58     | 812716    | IGNITION COIL           | 1   |
| 63     | 812712    | RECOIL STARTER ASSEMBLY | 1   |
| 65     | 812721    | CARBURETOR              | 1   |
| 70     | 812660    | CARBURETOR GASKET       | 1   |
| 71     | 812651    | AIR FILTER GASKET       | 1   |

WC-P3200Si (811989) - Spare Parts Exploded Diagram